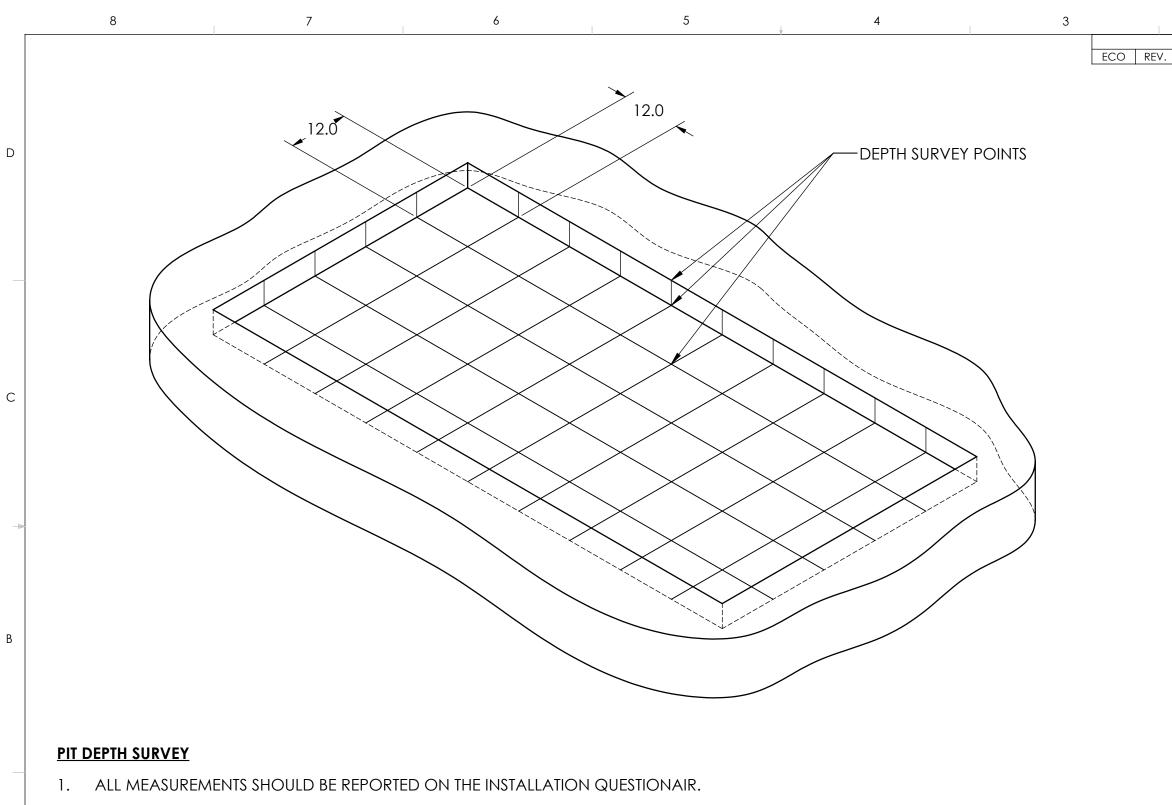

- 2. A LASER LEVEL AND TAPE MEASURE SHOULD BE SUFFICIENT TO MAKE ACCURATE MEASUREMENTS.
- 3. MEASURE THE PIT ON A MINIMUM 12" X 12" GRID. INCLUDE BOTH POINTS IN THE BOTTOM OF THE PIT, AND AT THE TOP PERIMETER.
- 4. MEASUREMENTS SHOULD BE REPORTED TO THE NEAREST 1/16".