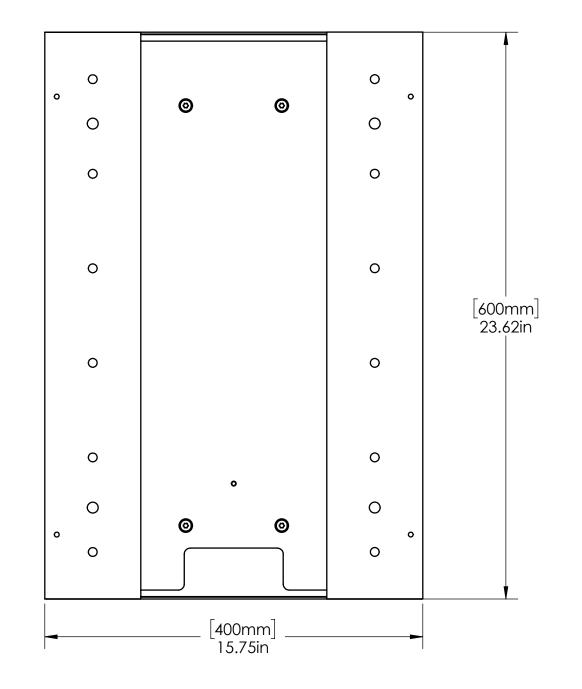

NOTES:

CONNECTOR FACES NEGATIVE "Y" AXIS DIRECTION

| UNLESS OTHERWISE SPECIFIED:                                                                         |             | NAME | DATE                     | <b>F</b> AMTI     |      |         |  |     |
|-----------------------------------------------------------------------------------------------------|-------------|------|--------------------------|-------------------|------|---------|--|-----|
| DIMENSIONS ARE IN INCHES TOLERANCES: DECIMALS ANGLES FINSH X ± .030 ±1/2° 63 .XX ± .015 .XXX ± .005 | DRAWN       |      |                          | <b>V/-</b> \/V\   |      |         |  |     |
|                                                                                                     | ENG APPR.   |      |                          | TITLE: BP400600   |      |         |  |     |
|                                                                                                     | PURCHASING: |      |                          |                   |      |         |  |     |
| FRACTIONAL±1/32                                                                                     | COMMENTS:   |      |                          | BP400600 ON RAILS |      |         |  | IL3 |
| INTERPRET GEOMETRIC TOLERANCING PER:<br>ANSI Y14.5 2009                                             |             |      |                          |                   |      |         |  |     |
| MATERIAL:                                                                                           |             |      |                          | SIZE              | DWG. | NO.     |  | REV |
| FINISH:                                                                                             |             |      |                          | D                 |      |         |  | Α   |
| DO NOT SCALE DRAWING                                                                                |             |      | SCALE: 1:4 WEIGHT: SHEET |                   |      | [1 OF 1 |  |     |