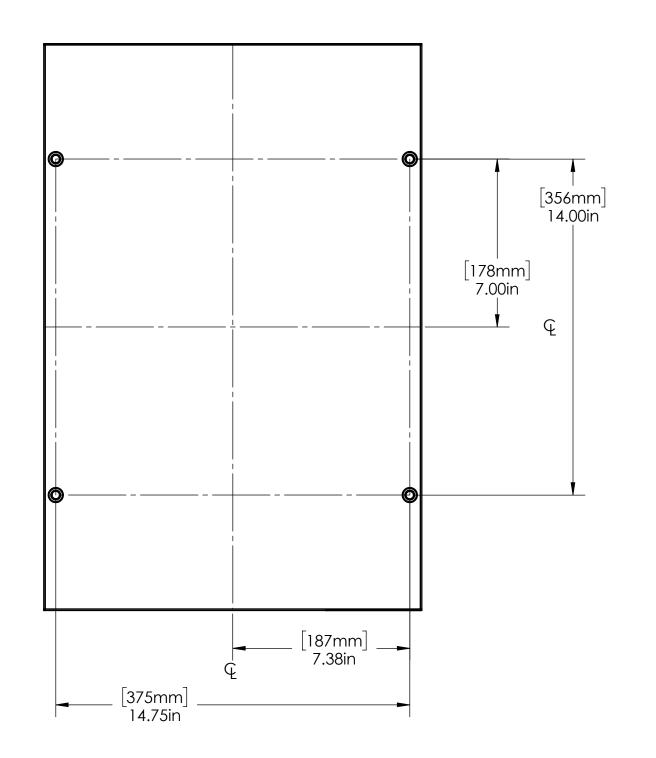

NOTES:

CONNECTOR FACES NEGATIVE "Y" AXIS DIRECTION

| UNLESS OTHERWISE SPECIFIED:                                                                         |             | NAME | DATE                     | <b>F</b> AMTI     |      |         |  |     |
|-----------------------------------------------------------------------------------------------------|-------------|------|--------------------------|-------------------|------|---------|--|-----|
| DIMENSIONS ARE IN INCHES TOLERANCES: DECIMALS ANGLES FINSH X ± .030 ±1/2° 63 .XX ± .015 .XXX ± .005 | DRAWN       |      |                          | <b>V/-</b> \/V\   |      |         |  |     |
|                                                                                                     | ENG APPR.   |      |                          | TITLE: BP400600   |      |         |  |     |
|                                                                                                     | PURCHASING: |      |                          |                   |      |         |  |     |
| FRACTIONAL±1/32                                                                                     | COMMENTS:   |      |                          | BP400600 ON RAILS |      |         |  | IL3 |
| INTERPRET GEOMETRIC TOLERANCING PER:<br>ANSI Y14.5 2009                                             |             |      |                          |                   |      |         |  |     |
| MATERIAL:                                                                                           |             |      |                          | SIZE              | DWG. | NO.     |  | REV |
| FINISH:                                                                                             |             |      |                          | D                 |      |         |  | Α   |
| DO NOT SCALE DRAWING                                                                                |             |      | SCALE: 1:4 WEIGHT: SHEET |                   |      | [1 OF 1 |  |     |