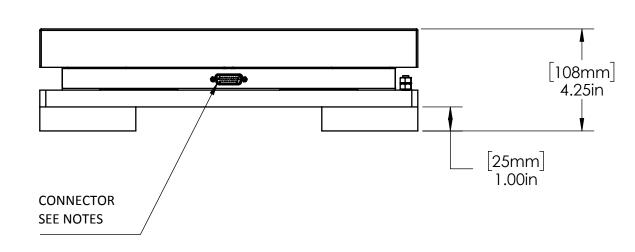

NOTES:

CONNECTOR FACES NEGATIVE "Y" AXIS DIRECTION

| UNLESS OTHERWISE SPECIFIED:                                                                         |             | NAME | DATE                     | <b>F</b> AMTI     |      |         |  |     |
|-----------------------------------------------------------------------------------------------------|-------------|------|--------------------------|-------------------|------|---------|--|-----|
| DIMENSIONS ARE IN INCHES TOLERANCES: DECIMALS ANGLES FINSH X ± .030 ±1/2° 63 .XX ± .015 .XXX ± .005 | DRAWN       |      |                          | <b>V/-</b> \/V\   |      |         |  |     |
|                                                                                                     | ENG APPR.   |      |                          | TITLE: BP400600   |      |         |  |     |
|                                                                                                     | PURCHASING: |      |                          |                   |      |         |  |     |
| FRACTIONAL±1/32                                                                                     | COMMENTS:   |      |                          | BP400600 ON RAILS |      |         |  | IL3 |
| INTERPRET GEOMETRIC TOLERANCING PER:<br>ANSI Y14.5 2009                                             |             |      |                          |                   |      |         |  |     |
| MATERIAL:                                                                                           |             |      |                          | SIZE              | DWG. | NO.     |  | REV |
| FINISH:                                                                                             |             |      |                          | D                 |      |         |  | Α   |
| DO NOT SCALE DRAWING                                                                                |             |      | SCALE: 1:4 WEIGHT: SHEET |                   |      | [1 OF 1 |  |     |